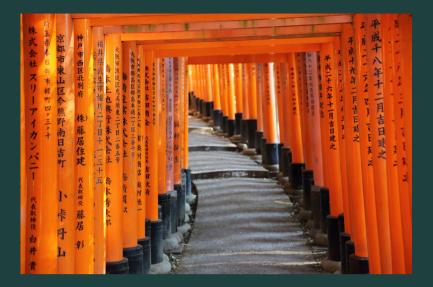

### Day 6

- Fushimi Inari Shrine
- Nara Park
  - o feed crackers to deers that bow to say thank you
- Todai-Ji Temple
  - UNESCO World Heritage Site with the largest bronze Buddha statue in the world
- Stay overnight in Osaka