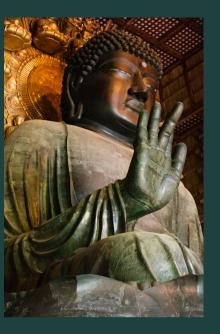

### Day 6

- Fushimi Inari Shrine
- Nara Park
  - o feed crackers to deers that bow to say thank you
- Todai-Ji Temple
  - UNESCO World Heritage Site with the largest bronze Buddha statue in the world
- Stay overnight in Osaka