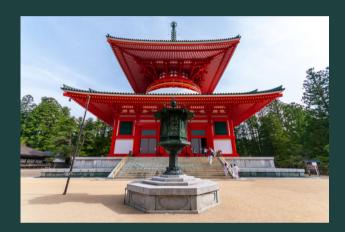

### Day 10

- Drop off everyone doing the 10-day tour to the Airport in Osaka
- Everyone joining the 5-day extension will journey to Koyasan
  - Explore the sacred mountain on a guided tour
  - You'll spend a night in a Buddhist temple and experience monastic life as they do—a truly serene and transformative experience!