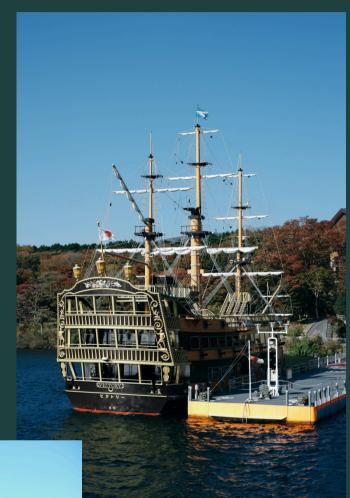

#### Day 2

- Explore the best parts of Tokyo on a guided tour.
- (Optional) Mario Go-Kart experience at Shibuya Crossing
- Stay overnight in Tokyo

- Drive towards Mt. Fuji
- Hakone Ropeway
  - o Experience the volcanic fumes coming out of the ground
  - Special surprise at the top
- Ride the iconic Hakone Pirate Ship and take in the mesmerizing views
- · Visit specially selected spots for great views of Mt. Fuji
- Stay overnight in Hakone