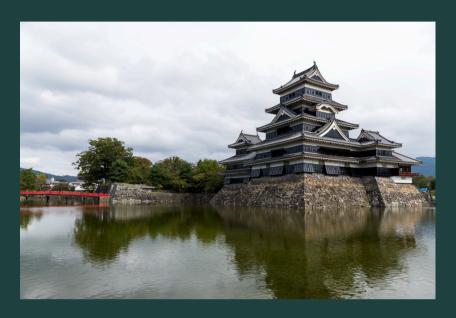

### Day 13

- Visit a traditional morning market in a local town
- A quick visit to see the Matsumoto Castle
- Teamlab Borderless
- Stay overnight in Tokyo