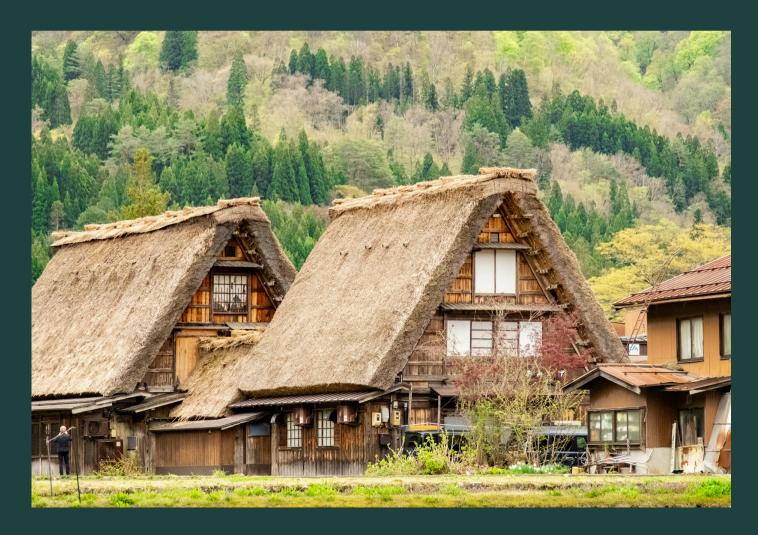

- Drive to Kanazawa
- Kenroku-En Garden
- Kanazawa Castle
- Tsuzumi Gate
- · Stay overnight in Kanazawa

- UNESCO site Shirakawago
- Takayama, Gifu
  - Explore the beautiful traditional town
- Stay overnight in a Ryokan in Takayama