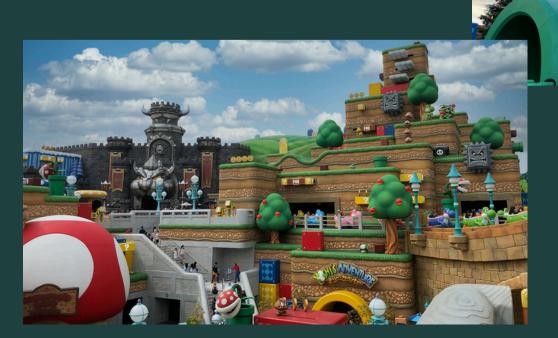

- Universal Studios Japan
  - Includes entry to see Nintendo World
- Stay overnight in Osaka