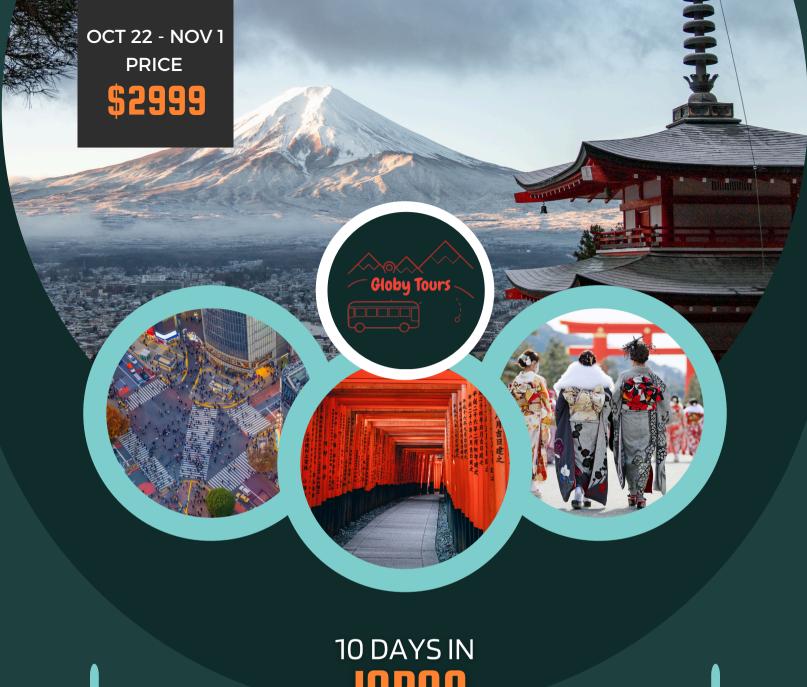

## 10 DAYS IN **JAPAN**

#### Day 1

- Arrive in Tokyo, Japan
- Clear immigration formalities and proceed to hotel and check-in
- Welcome Dinner
- Stay overnight in Tokyo

#### Day 2

- Explore the best parts of Tokyo on a guided tour.
- (Optional) Mario Go-Kart experience at Shibuya Crossing
- Stay overnight in Tokyo

- Drive towards Mt. Fuji
- Hakone Ropeway
  - o Experience the volcanic fumes coming out of the ground
  - Special surprise at the top
- Ride the iconic Hakone Pirate Ship and take in the mesmerizing views
- · Visit specially selected spots for great views of Mt. Fuji
- Stay overnight in Hakone

### Day 4

- Make our way to Kyoto
- Visit the world heritage site Kiyomizu-Dera and the beautiful streets of Kyoto
- See shrines with 100s of lanterns
- Stay overnight in Kyoto

- Arashiyama Bamboo Grove
- Iwatayka Monkey Park
- (Optional) Relax at an Onsen
- Stay overnight in Kyoto