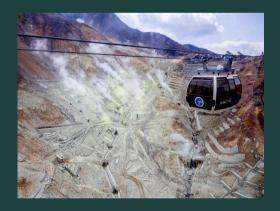

#### Day 2

- Explore the best parts of Tokyo on a guided tour.
- (Optional) Mario Go-Kart experience at Shibuya Crossing
- Stay overnight in Tokyo

- Drive towards Mt. Fuji
- Hakone Ropeway
  - o Experience the volcanic fumes coming out of the ground
  - Special surprise at the top
- Ride the iconic Hakone Pirate Ship and take in the mesmerizing views
- · Visit specially selected spots for great views of Mt. Fuji
- Stay overnight in Hakone