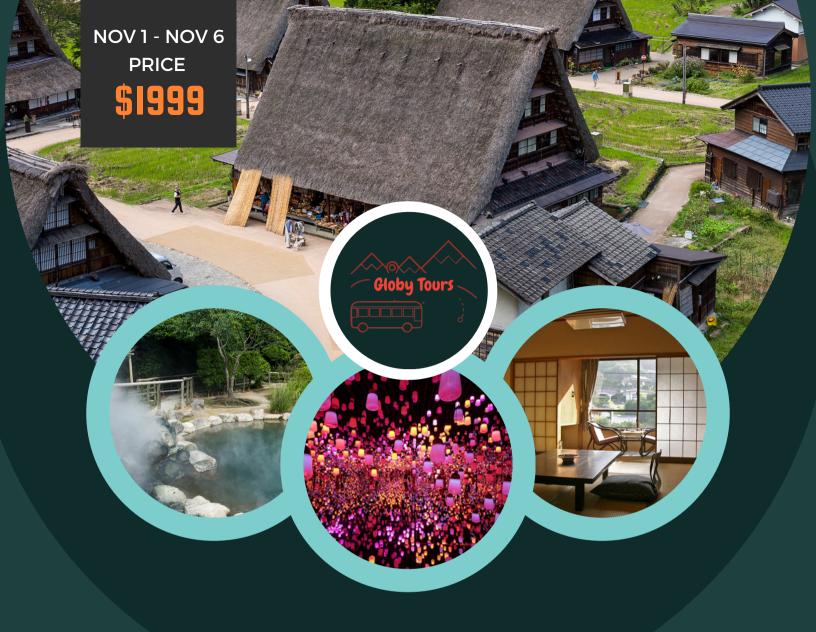

## 5 DAY EXTENSION HIDDEN GEMS OF JAPAN

Discover the hidden treasures of traditional Japan on a 5-day journey featuring Shirakawago, an overnight stay in a Buddhist temple, charming ryokans, relaxing onsens, and so much more. Immerse yourself in breathtaking landscapes, rich culture, and unforgettable moments!

### Day 10

- Drop off everyone doing the 10-day tour to the Airport in Osaka
- Everyone joining the 5-day extension will journey to Koyasan
  - Explore the sacred mountain on a guided tour
  - You'll spend a night in a Buddhist temple and experience monastic life as they do—a truly serene and transformative experience!

- Drive to Kanazawa
- Kenroku-En Garden
- Kanazawa Castle
- Tsuzumi Gate
- · Stay overnight in Kanazawa

- UNESCO site Shirakawago
- Takayama, Gifu
  - Explore the beautiful traditional town
- Stay overnight in a Ryokan in Takayama