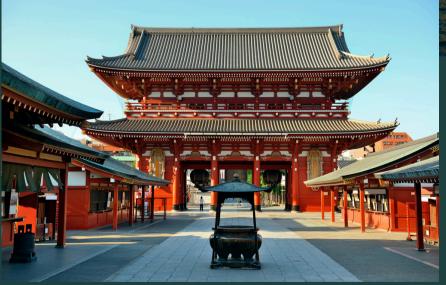

### Day 6

- Fushimi Inari Shrine
- Nara Park
  - o feed crackers to deers that bow to say thank you
- Todai-Ji Temple
  - UNESCO World Heritage Site with the largest bronze Buddha statue in the world
- Stay overnight in Osaka