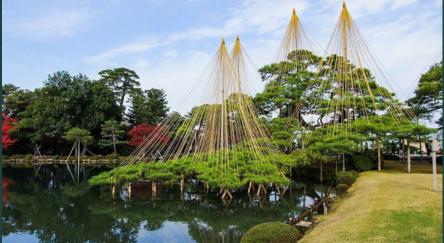

- Drive to Kanazawa
- Kenroku-En Garden
- Kanazawa Castle
- Tsuzumi Gate
- · Stay overnight in Kanazawa

- UNESCO site Shirakawago
- Takayama, Gifu
  - Explore the beautiful traditional town
- Stay overnight in a Ryokan in Takayama