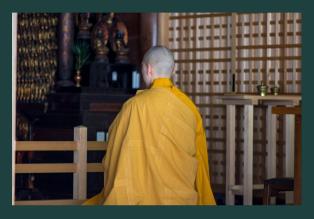

### Day 10

- Drop off everyone doing the 10-day tour to the Airport in Osaka
- Everyone joining the 5-day extension will journey to Koyasan
  - Explore the sacred mountain on a guided tour
  - You'll spend a night in a Buddhist temple and experience monastic life as they do—a truly serene and transformative experience!