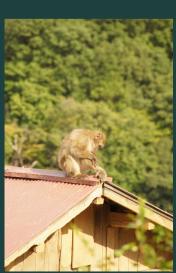

### Day 4

- Make our way to Kyoto
- Visit the world heritage site Kiyomizu-Dera and the beautiful streets of Kyoto
- See shrines with 100s of lanterns
- Stay overnight in Kyoto

- Arashiyama Bamboo Grove
- Iwatayka Monkey Park
- (Optional) Relax at an Onsen
- Stay overnight in Kyoto