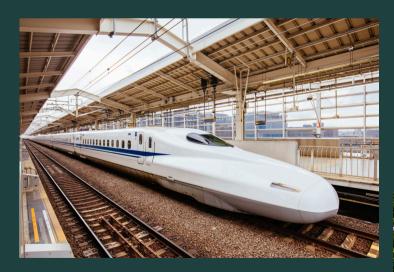

### Day 8

- Explore Osaka on a guided tour
  - We'll visit the best spots of the "Kitchen of Japan"
- Osaka Castle
- Stay overnight in Osaka

- Day trip to Hiroshima
- Experience the famous Shinkansen (bullet train of Japan)
- Stay overnight in Osaka